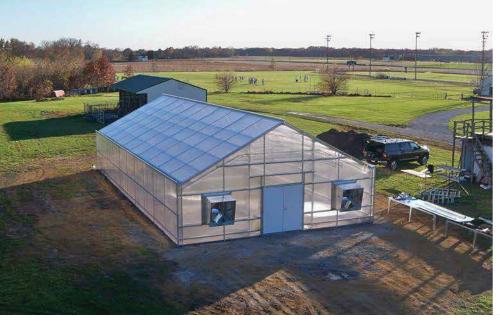

For many existing greenhouses the metal skeleton is in good shape, but the glazing (or skin) of the building needs to be updated. Reglazing is a great way to make an old building look new again for a fraction of the cost of a new building. Even in cases where an old building has some wear and tear (or rusting), reglazing allows us to make the structure "like new" again.