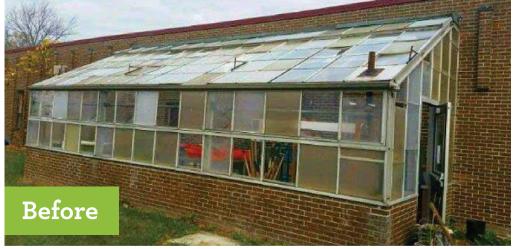

For many existing greenhouses the metal skeleton is in good shape, but the glazing (or skin) of the building needs to be updated. Reglazing is a great way to make an old building look new again for a fraction of the cost of a new building. Even in cases where an old building has some wear and tear (or rusting), reglazing allows us to make the structure "like new" again.