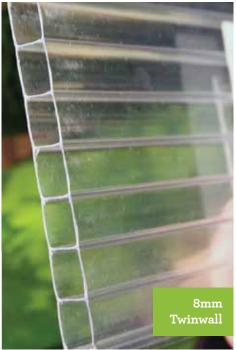

## STANDARD 10 (8mm) Twinwall

.307 lbs Ft2 | .57 U-Value | 1.75 R-Value | 81% Visual Light Tranmission .82 Solar Heat Gain | 55" Bending Radius

**Installer Note:** Our installers think this is a good product and comparable to most twinwalls on the market.

## **SUPERIOR 12** (8mm) Twinwall

.307 lbs Ft2 | .57 U-Value | 1.75 R-Value | 81% Visual Light Tranmission | .82 Solar Heat Gain 55" Bending Radius | 10 Year Warranty + 5 Years Pro-rated (10% or less yellowing allowance) 15 Year No-Breakage Warranty\*

## **EVERLAST 15** (8mm) Twinwall

.348 lbs Ft2 | .57 U-Value | 1.75 R-Value | 81% Visual Light Tranmission | .82 Solar Heat Gain 55" Bending Radius | 15 Year Warranty + 5 Years Pro-rated (5% or less yellowing allowance) 20 Year No-Breakage Warranty\*