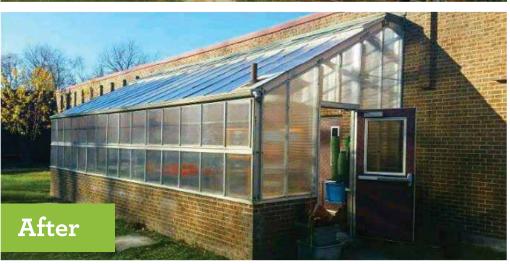

For many existing greenhouses the metal skeleton is in good shape, but the glazing (or skin) of the building needs to be updated. Reglazing is a great way to make an old building look new again for a fraction of the cost of a new building. Even in cases where an old building has some wear and tear (or rusting), reglazing allows us to make the structure "like new" again.